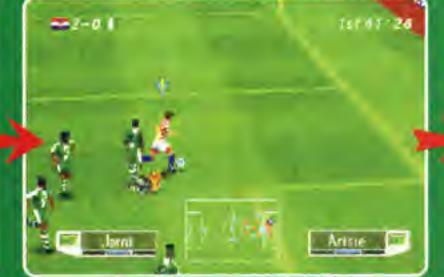

# INTERNATIONAL SUPERSTAR SOCCER

Hard to get any work done with this brilliant football game in the building. Paul tried to ban it, but stopped when he faced industrial action from the rest of us.